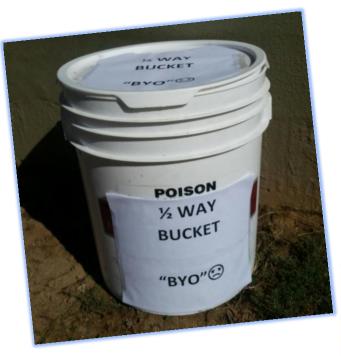

qualifications as a rubbish picker upper by drawing a circle around a pile

of dog' mess on the boardwalk.

SIR LES set up a wonderfully situated half way bucket overlooking the wide expanse of the creek. SPINIFEX, I heard, pounced on it like a cougar, however there was nothing in it that she could put in her mouth.

#### **PRICK OF THE WEEK NOMINATIONS:**

SLOTCARD → QR for putting her off her driving by telling her "Just go up Uranus!" JJ → SIR LES for advertising that his run started at the Padstow Pub which turned out to be a phantom pub as there was no pub of that name!

JJ → SIR LES this time for holding the bucket in a filthy carpark. ("At least it had lights" said SIR LES in his defence!)

BINGO → SIR LES for his fraudulent ½ way bucket which tricked all the pack!

DUCK → SIR LES for having a "dump" whilst setting the run & instead of picking it up he just left it on the boardwalk and circled it in chalk. He said this was to save any unsuspecting walkers/runners treading in his "dump"! Scribes note: I hope that no one is eating their dinner whilst reading this!