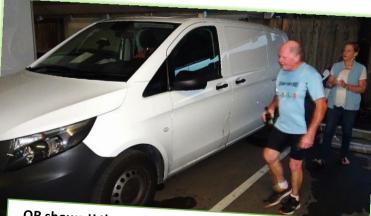

he had so many carparks in the area to choose from! Oh well! At least it had lights!

QR shows JJ the van similar to what he would like to buy

The walkers were very late back and only had time for a quick drink before SNIFFER whistled, then yelled