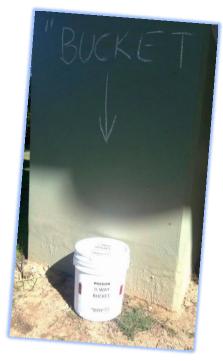

qualifications as a rubbish picker upper by drawing a circle around a pile

of dog' mess on the boardwalk.

SIR LES set up a wonderfully situated half way bucket overlooking the wide expanse of the creek. SPINIFEX, I heard, pounced on it like a cougar, however there was nothing in it that she could put in her mouth.

JJ → SIR LES this time for holding the bucket in a filthy carpark. ("At least it had lights" said SIR LES in his defence!)

BINGO → SIR LES for his fraudulent ½ way bucket which tricked all the pack!

DUCK → SIR LES for having a "dump" whilst setting the run & instead of picking it up he just left it on the boardwalk and circled it in chalk. He said this was to save any unsuspecting walkers/runners treading in his "dump"! Scribes note: I hope that no one is eating their dinner whilst reading this!