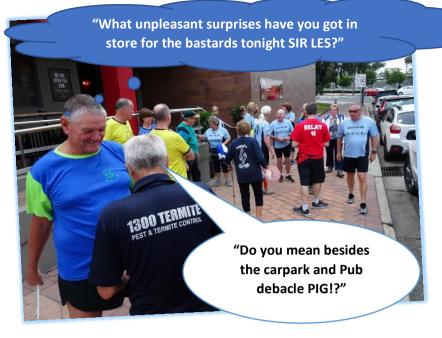

SIR LES was fortunate that the rain held off & he was able to set a great run around Padstow. Confusion reigned due to the numerous carparks (see HANNIBAL'S run report further on in the Trash) but the pack soon got underway whilst the aged, infirmed & lazy few retired to the pub bar for a catch up. Great to see that BIG EARS made a huge effort and managed to make his way to his local without falling over and injuring himself! JJ was hoping for a quiet drink with EARS but SIR LES, WINNING STREAK &

JJ → SIR LES this time for holding the bucket in a filthy carpark. ("At least it had lights" said SIR LES in his defence!)

BINGO → SIR LES for his fraudulent ½ way bucket which tricked all the pack!

DUCK → SIR LES for having a "dump" whilst setting the run & instead of picking it up he just left it on the boardwalk and circled it in chalk. He said this was to save any unsuspecting walkers/runners treading in his "dump"! Scribes note: I hope that no one is eating their dinner whilst reading this!